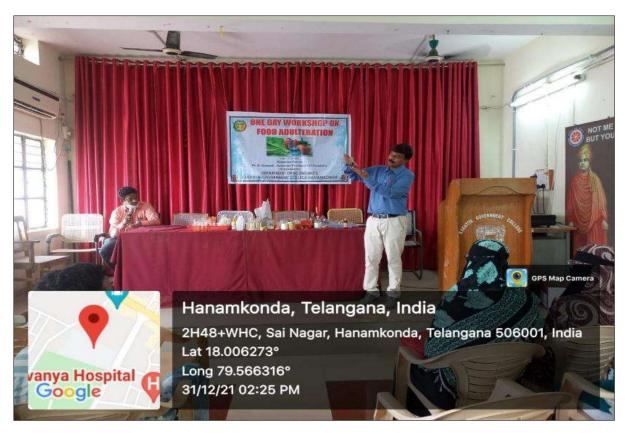

# Seminars and Workshops DEPARTMENT OF ECONOMICS 2020-21

| Sl.No | Name of the Workshop/<br>Seminar                                  | Number of<br>Participants | Date<br>From – To |
|-------|-------------------------------------------------------------------|---------------------------|-------------------|
| 1     | The Importance of Small Scale<br>and Cottage Industries in India. | 50                        | 07.09.2021        |
| 2     | Population Policies in India                                      | 53                        | 02.11.2021        |
| 3     | Workshop on Food Adulteration                                     | 100                       | 31.12.2021        |